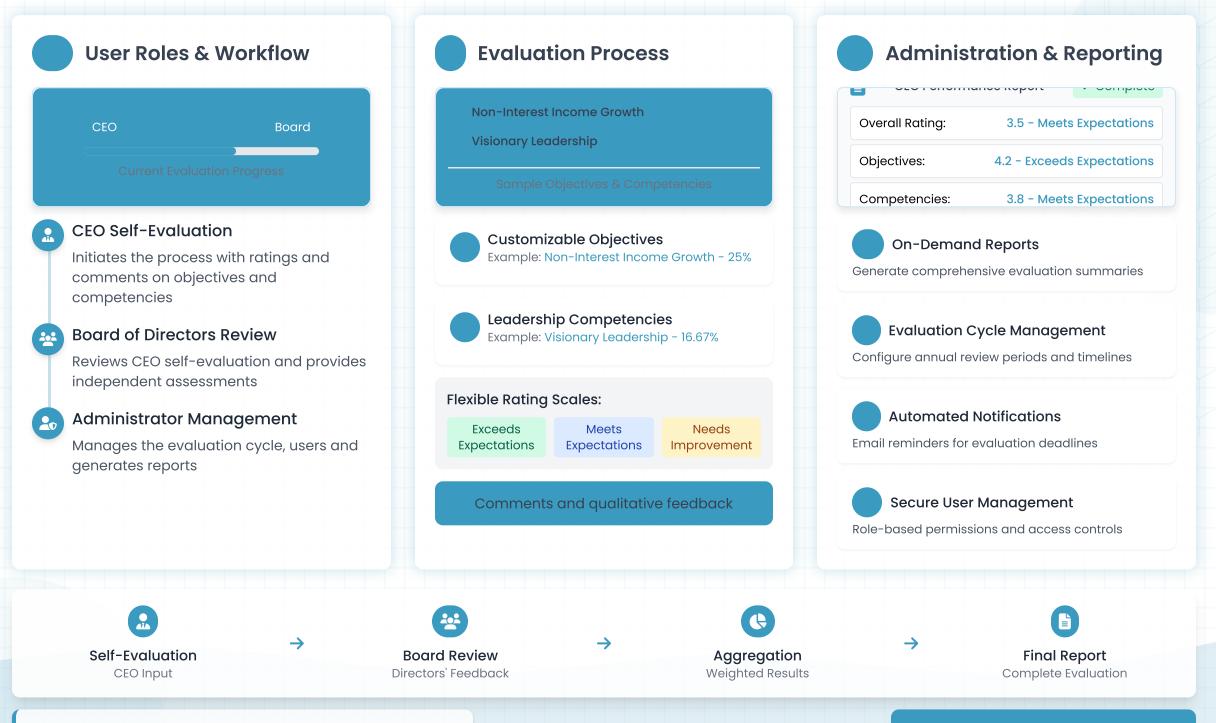

#### Multi-Organization Management

Manages evaluation processes across multiple organizations with distinct configurations.

#### **Automated Workflow**

Streamlined process from CEO self-evaluation to board reviews with automated transitions.

#### **Role-Based Access**

Tailored interfaces for CEOs, Directors and Administrators with appropriate permissions.

#### **Comprehensive Reporting**

Detailed evaluation reports with summaries and ratings that highlight CEO performance.

Flexible objectives, competencies and rating scales that adapt to each organization's needs.

**Secure Evaluations** 

Controlled access to sensitive evaluation data with appropriate permission levels.

Modern solution with enhanced capabilities

Directors provide feedback

Weighted score computation