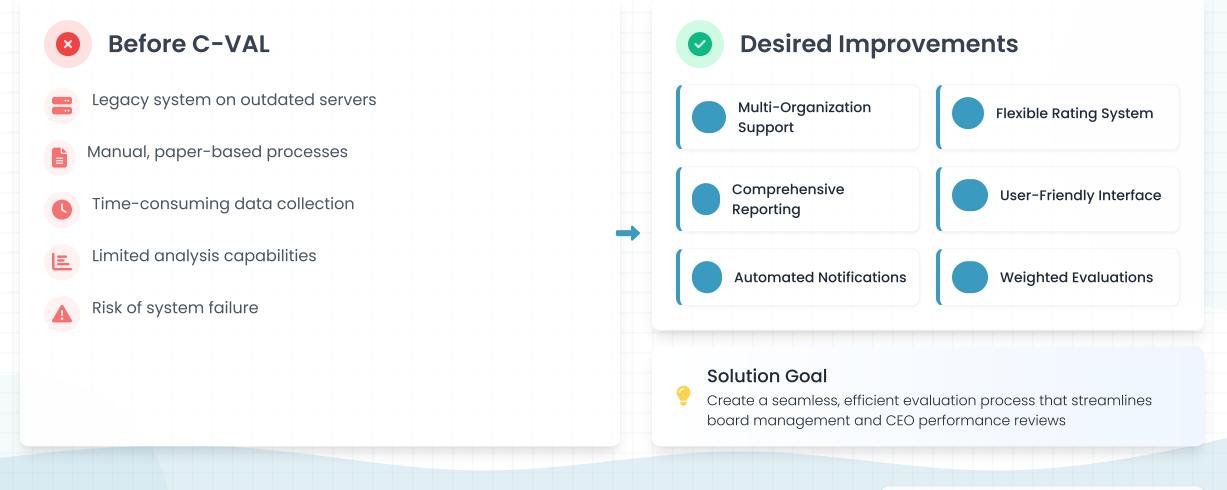

# The Need for a Modern CEO Evaluation System

A State Credit Union needed ESW to replace their legacy CEO evaluation system due to server retirement, while improving the entire evaluation process.

# **Solution Overview: C-VAL**

A comprehensive Microsoft Power Apps solution that streamlines the CEO performance evaluation process across multiple organizations with customizable frameworks built by a US team.

## **Key Features**

A comprehensive CEO evaluation system with flexible user roles, customizable criteria, and streamlined workflows. ESW leverage their roadmap process to architect this complex solution.